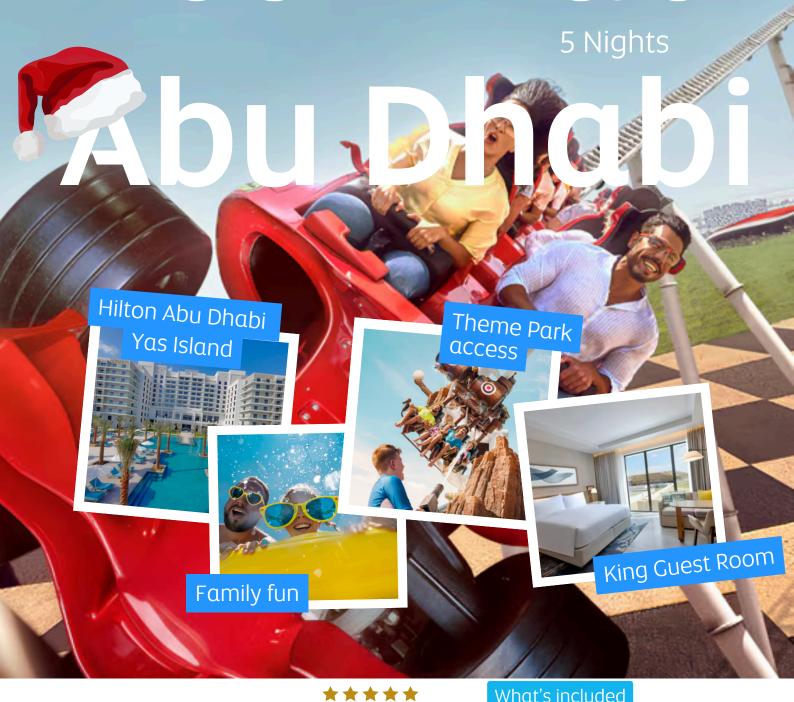

Yas Bay Waterfront | Theme Park access | Splash pad

Family offer from

£6195

Total based on 2 adults + 2 children sharing (children age 2 to 11 years; subject to availability)

Departure date: 24/12/2025

- Return flight from Heathrow with 23 kg luggage
- 5 nights accommodation
- All Inclusive
- King Guest room with Theme Park N. Access
- Free access to 1 Yas Island Theme Park per day (Warner Bros World, Ferrari World, or Yas Water World)
- Return transfer airport hotel airport

Yas Bay Waterfront | Theme Park access | Splash pad

Family offer from

£6855

Total based on 2 adults + 2 children sharing (children age 2 to 11 years; subject to availability)

Departure date: 24/12/2025

- Return flight from Manchester with 23 kg luggage
- 5 nights accommodation
- All Inclusive
- King Guest room with Theme Park Access
- Free access to 1 Yas Island Theme Park per day (Warner Bros World, Ferrari World, or Yas Water World)
- Return transfer airport hotel airport

Yas Bay Waterfront | Theme Park access | Splash pad

Family offer from

£6205

Total based on 2 adults + 2 children sharing (children age 2 to 11 years; subject to availability)

Departure date: 24/12/2025

- Return flight from Birmingham with 23 kg luggage
- 5 nights accommodation
- All Inclusive
- King Guest room with Theme Park Access
- Free access to 1 Yas Island Theme Park per day (Warner Bros World, Ferrari World, or Yas Water World)
- Return transfer airport hotel airport

Yas Bay Waterfront | Theme Park access | Splash pad

Family offer from

£6499

Total based on 2 adults + 2 children sharing (children age 2 to 11 years; subject to availability)

Departure date: 24/12/2025

- Return flight from Newcastle with 23 kg luggage
- 5 nights accommodation
- All Inclusive
- King Guest room with Theme Park N. Access
- Free access to 1 Yas Island Theme Park per day (Warner Bros World, Ferrari World, or Yas Water World)
- Return transfer airport hotel airport

Yas Bay Waterfront | Theme Park access | Splash pad

Family offer from

£6439

Total based on 2 adults + 2 children sharing (children age 2 to 11 years; subject to availability)

Departure date: 24/12/2025

- Return flight from Glasgow with 23 kg luggage
- 5 nights accommodation
- All Inclusive
- King Guest room with Theme Park Access
- Free access to 1 Yas Island Theme Park per day (Warner Bros World, Ferrari World, or Yas Water World)
- Return transfer airport hotel airport